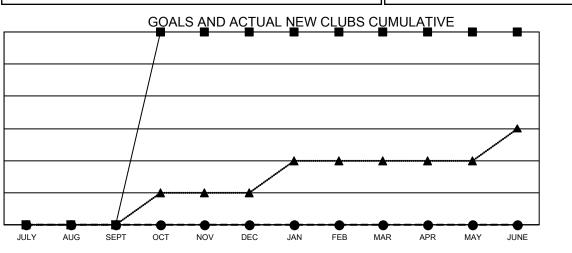

CURRENT YEAR ACTUAL NEW CLUBS

▲ - LAST YEAR ACTUAL NEW CLUBS

| DROPPED CLUBS: 3              |     | 55 CLUBS OF 354 ADDED 1 OR MORE | GENDER DISTRIBUTION               |                |       |
|-------------------------------|-----|---------------------------------|-----------------------------------|----------------|-------|
|                               |     | NEW MEMBERS                     | MALE                              | 6,479 (67.67%) |       |
| DROPPED MEMBERS               |     |                                 | FEMALE                            | 3,096 (32.33%) |       |
|                               |     |                                 |                                   |                |       |
| DECEASED                      | 26  | CLICK HERE FOR CUMULATIVE       | TOTAL FAMILY UNIT MEMBERS         |                | 2,000 |
| CLUB CANCELLED 0<br>OTHER 132 |     | MEMBERSHIP DATA                 |                                   |                | 1.019 |
|                               |     |                                 | FAMILY MEMBERS PAYING HALF 1 DUES |                |       |
| TOTAL                         | 158 |                                 | 0000                              |                |       |