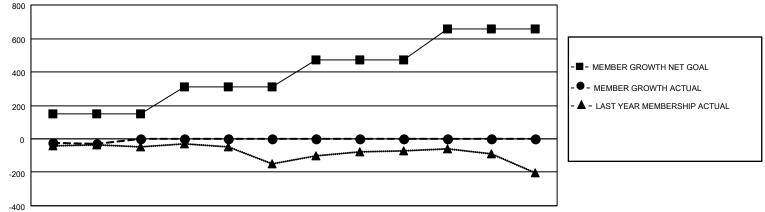

## LOCATION: OHIO

GMT: OPEN

GMT CA 1

|               |               |             |               |                       |                         |                         | ••••••                                             |  |  |
|---------------|---------------|-------------|---------------|-----------------------|-------------------------|-------------------------|----------------------------------------------------|--|--|
| Clubs         |               |             |               | Members               |                         |                         |                                                    |  |  |
|               | RESULTS FOR   | R 2024-2025 |               | RESULTS FOR 2024-2025 |                         |                         |                                                    |  |  |
| QUARTER       | NEW CLUB GOAL | NEW CLUBS   | DROPPED CLUBS | QUARTER ME            | MBER GROWTH NET<br>GOAL | MEMBER GROWTH<br>ACTUAL | DROPPED<br>MEMBERS ACTUAI<br>(including transfers) |  |  |
| JULY/AUG/SEPT | 0             | 0           | 3             | JULY/AUG/SEPT         | 150                     | 147                     | 158                                                |  |  |
| OCT/NOV/DEC   | 6             | 0           | 0             | OCT/NOV/DEC           | 162                     | 0                       | 0                                                  |  |  |
| JAN/FEB/MAR   | 0             | 0           | 0             | JAN/FEB/MAR           | 160                     | 0                       | 0                                                  |  |  |
| APR/MAY/JUNE  | 0             | 0           | 0             | APR/MAY/JUNE          | 184                     | 0                       | 0                                                  |  |  |